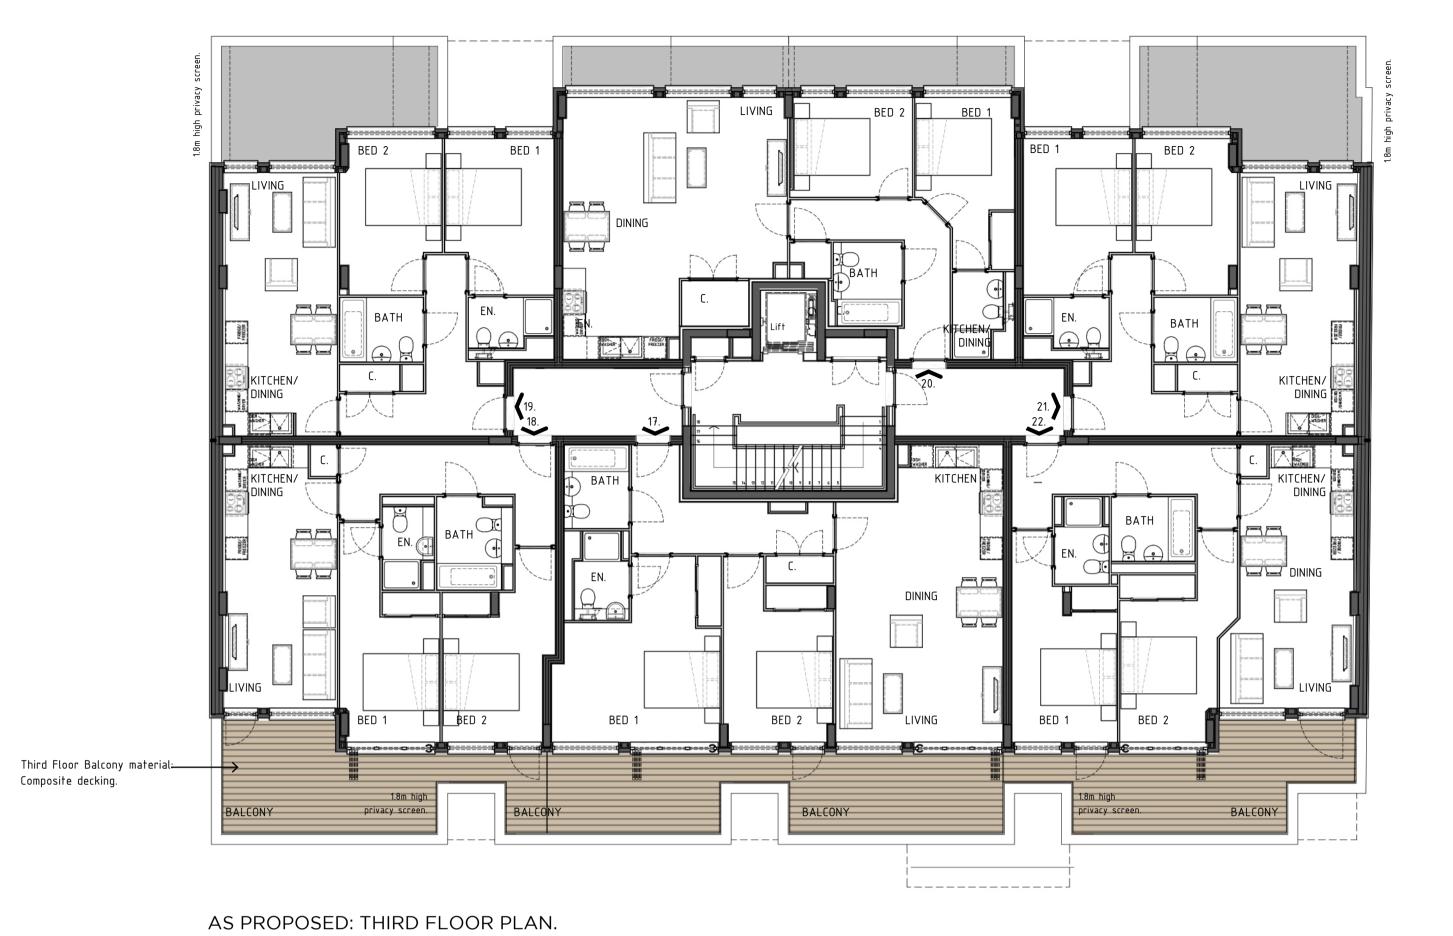

## 845-849 LONDON ROAD, WESTCLIFF-ON-SEA

AS PROPOSED: FIRST FLOOR PLAN.

AS PROPOSED: SECOND FLOOR PLAN.

AS PROPOSED: ROOF TERRACE.

Standing seam zinc effect roofs

GENERAL NOTES:

THE COPYRIGHT IN ALL DESIGNS, DRAWINGS, SCHEDULES, SPECIFICATIONS AND ANY OTHER DOCUMENTATION PREPARED BY DAVID PLANT ARCHITECTURE LTD IN RELATION TO THIS PROJECT SHALL REMAIN THE PROPERTY OF DAVID PLANT ARCHITECTURE LTD AND MUST NOT BE REISSUED, LOANED OR COPIED WITHOUT PRIOR WRITTEN CONSENT.