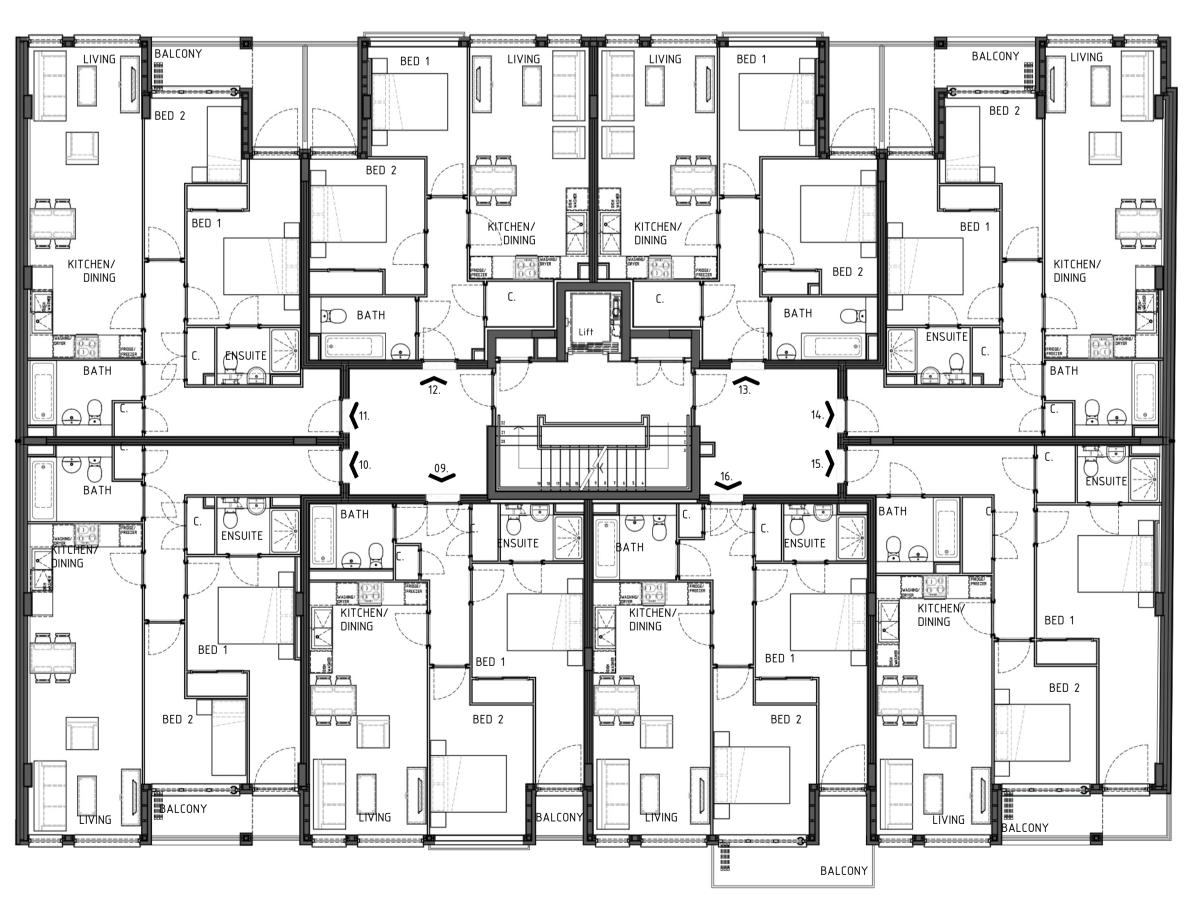

## 845-849 LONDON ROAD, WESTCLIFF-ON-SEA

AS PROPOSED: FIRST FLOOR PLAN.

AS PROPOSED: SECOND FLOOR PLAN.

AS PROPOSED: ROOF TERRACE.

Standing seam zinc effect roofs

GENERAL NOTES:

THE COPYRIGHT IN ALL DESIGNS, DRAWINGS, SCHEDULES, SPECIFICATIONS AND ANY OTHER DOCUMENTATION PREPARED BY DAVID PLANT ARCHITECTURE LTD IN RELATION TO THIS PROJECT SHALL REMAIN THE PROPERTY OF DAVID PLANT ARCHITECTURE LTD AND MUST NOT BE REISSUED, LOANED OR COPIED WITHOUT PRIOR WRITTEN CONSENT.