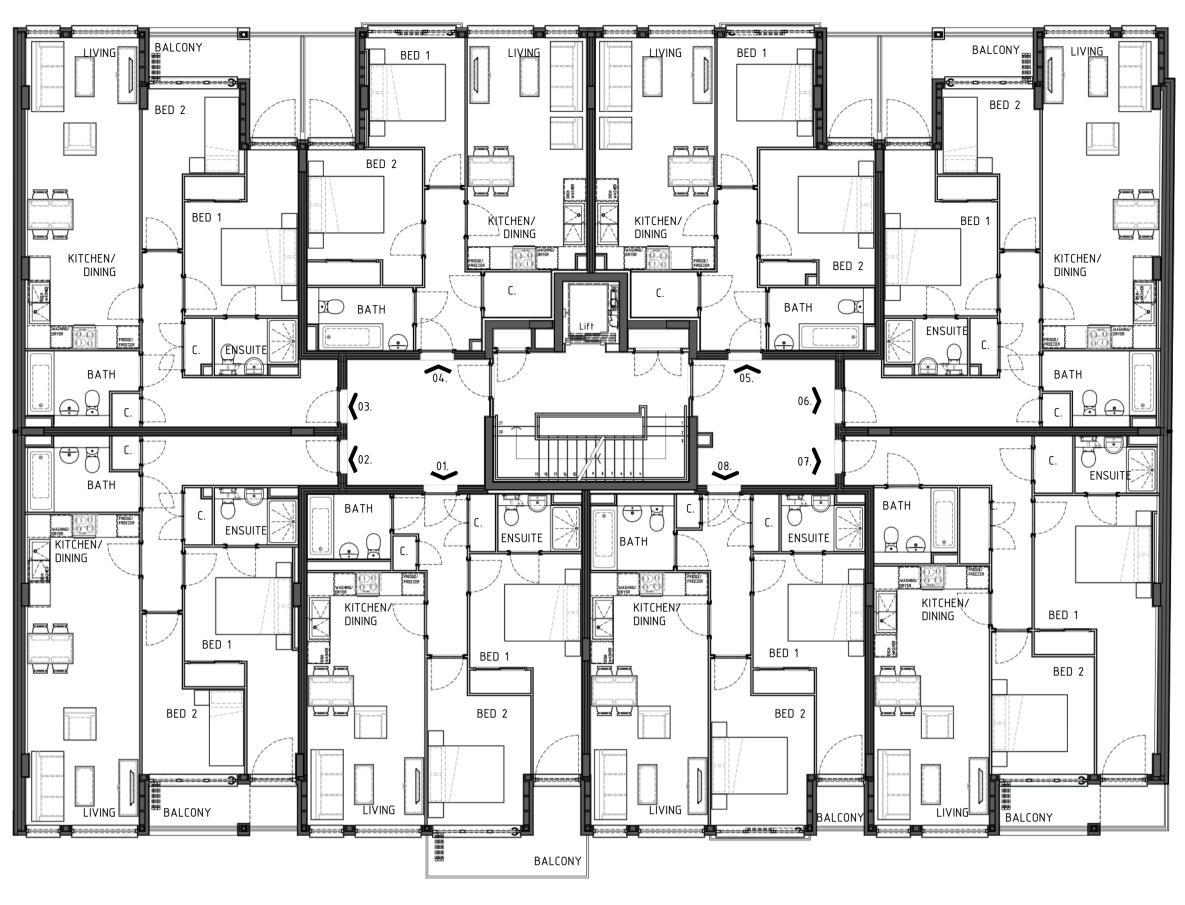

## 845-849 LONDON ROAD, WESTCLIFF-ON-SEA

AS PROPOSED: FIRST FLOOR PLAN.

AS PROPOSED: SECOND FLOOR PLAN.

AS PROPOSED: ROOF TERRACE.

Standing seam zinc effect roofs

GENERAL NOTES:

THE COPYRIGHT IN ALL DESIGNS, DRAWINGS, SCHEDULES, SPECIFICATIONS AND ANY OTHER DOCUMENTATION PREPARED BY DAVID PLANT ARCHITECTURE LTD IN RELATION TO THIS PROJECT SHALL REMAIN THE PROPERTY OF DAVID PLANT ARCHITECTURE LTD AND MUST NOT BE REISSUED, LOANED OR COPIED WITHOUT PRIOR WRITTEN CONSENT.