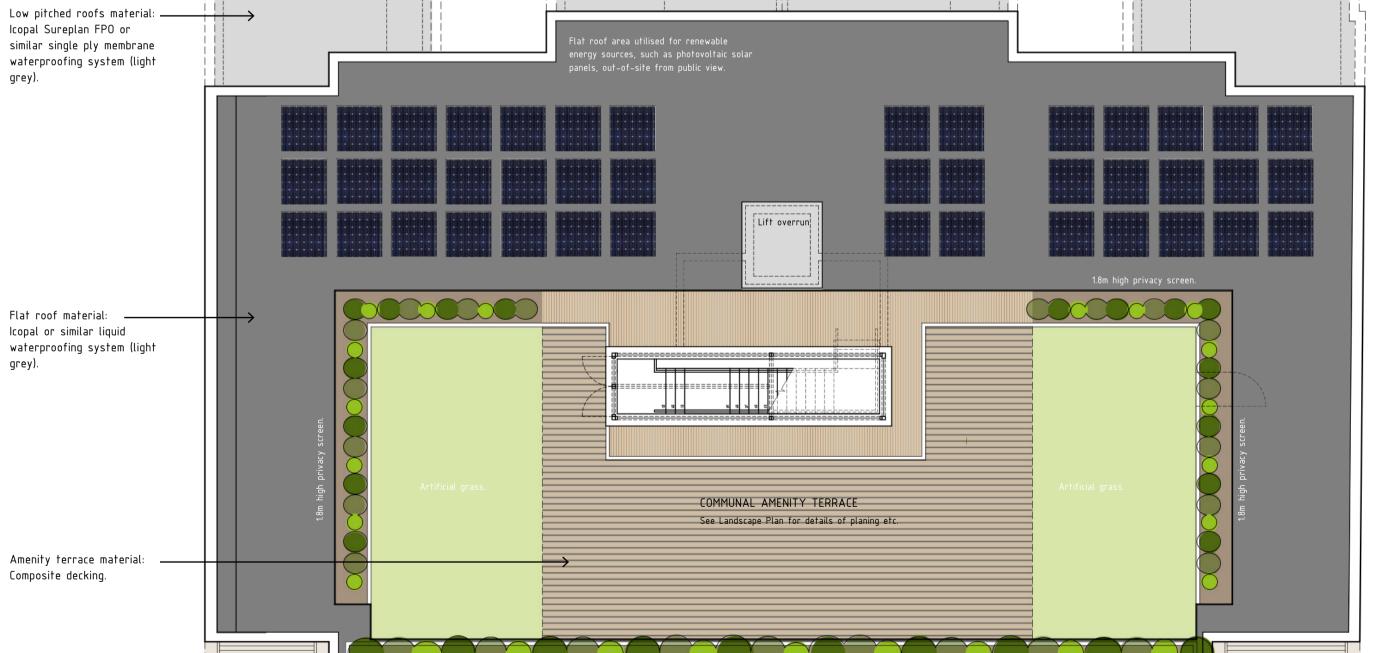

## 845-849 LONDON ROAD, WESTCLIFF-ON-SEA

AS PROPOSED: FIRST FLOOR PLAN.

AS PROPOSED: SECOND FLOOR PLAN.

AS PROPOSED: ROOF TERRACE.

Standing seam zinc effect roofs

GENERAL NOTES:

THE COPYRIGHT IN ALL DESIGNS, DRAWINGS, SCHEDULES, SPECIFICATIONS AND ANY OTHER DOCUMENTATION PREPARED BY DAVID PLANT ARCHITECTURE LTD IN RELATION TO THIS PROJECT SHALL REMAIN THE PROPERTY OF DAVID PLANT ARCHITECTURE LTD AND MUST NOT BE REISSUED, LOANED OR COPIED WITHOUT PRIOR WRITTEN CONSENT.